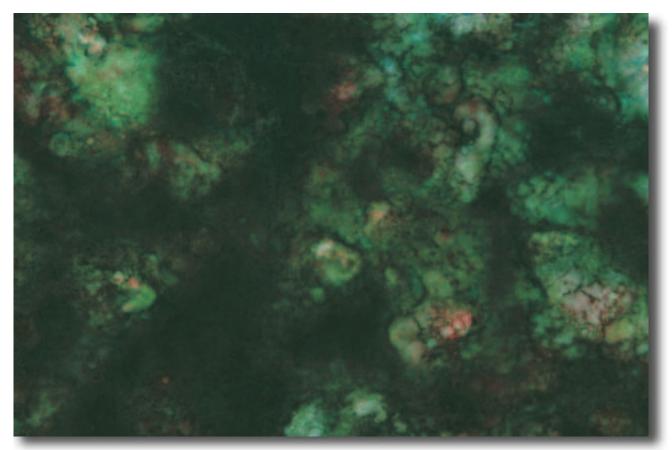

## Introduction

The faux jade plates that H.H. Dorje Chang Buddha III Wan Ko Yeshe Norbu Holiest Tathagata created with a painting brush are unique and amazing treasures. They vividly reproduce the superlative beauty seen in the creation of the myriad things in nature. At the same time, they embody what is refined rather than coarse, amplifying the ephemeral and unostentatious beauty of precious natural things in life to the perfect zenith of art. Fei-Cui Jade, Yang-Zhi Jade, Shan-Hong Jade, Li-He Jade, Fu-Shou Jade, Tai-Hu Jade, Hai-Jiao Jade, Gang-Gu Jade, and other faux jade plates created by H.H. Dorje Chang Buddha III all look real and vivid in their textures, luster, colors, patterns, grains, and shapes.

What is most amazing is the depth to which the colors appear translucent on the faux jade plates. No matter how great the artist, we have never heard of anyone else who could cause colors to appear to permeate so deeply through the surface of solid material giving the impression of faux jade. Anyone can clearly see the depth to which those colors penetrated, giving those jade plates a remarkably elegant and delicate quality. These works of art look even more genuine and much more beautiful than real marble or jade. The beauty of real precious stones cannot hold a candle to these faux jade plates. All who have seen them marvel at them. Unfortunately, the pictures in this book cannot convey the true quality of these faux jade plates. It is suggested that you go to the museum where these works are displayed to see their beauty for yourself.

## 簡 介

多杰羌佛第三世雲高益西諾布頂聖如來用畫筆繪成的玉板,真正是絕無僅有的千古奇珍,它們逼真再現大自然萬物鬼斧神工的天然造化,去滓存精,將自然寶物在生長過程中,偶爾短暫或並不強烈綻放的美好,發揮到完美的藝術極點。翡翠玉、羊脂玉、珊紅玉、理荷玉、福壽玉、太湖玉、海礁玉、鋼骨玉等等,質地、光澤、色韻、潤度、石花、龜紋、形態,無一不真,更厲害的是,出現透水深度。無論多厲害的畫家,從來都沒有聽說過能把顏色深深地透進磁板的板面,成為玉板,人們能明顯地看到它透進去的深度,到了雅奇微妙的地步,比真的大理石玉石還要真,還要美得太多,真正石頭的美妙完全無法望其項背,達到眾所公認,驚嘆認可的程度,可惜的是,書上無法展現真實的效果,有緣人請到展覽館參觀真蹟。

(此文的英文翻譯印在前面)

Shan-Hong Jade 珊紅玉

Fu-Shou Jade 福壽玉

Huo-Se Jade 活色玉

Gang-Gu Jade 鋼骨玉

Tai-Hu Jade 太湖玉

Li-He Jade 理荷玉

Hai-Jiao Jade 海礁玉