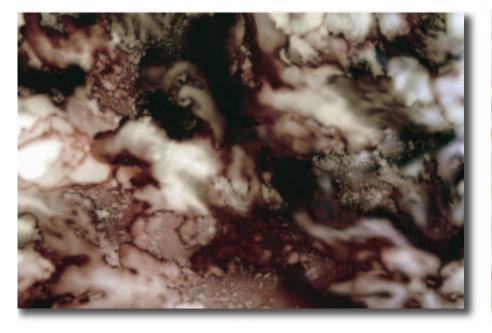

## Introduction

The faux jade plates that H.H. Dorje Chang Buddha III Wan Ko Yeshe Norbu Holiest Tathagata created with a painting brush are unique and amazing treasures. They vividly reproduce the superlative beauty seen in the creation of the myriad things in nature. At the same time, they embody what is refined rather than coarse, amplifying the ephemeral and unostentatious beauty of precious natural things in life to the perfect zenith of art. Fei-Cui Jade, Yang-Zhi Jade, Shan-Hong Jade, Li-He Jade, Fu-Shou Jade, Tai-Hu Jade, Hai-Jiao Jade, Gang-Gu Jade, and other faux jade plates created by H.H. Dorje Chang Buddha III all look real and vivid in their textures, luster, colors, patterns, grains, and shapes.

What is most amazing is the depth to which the colors appear translucent on the faux jade plates. No matter how great the artist, we have never heard of anyone else who could cause colors to appear to permeate so deeply through the surface of solid material giving the impression of faux jade. Anyone can clearly see the depth to which those colors penetrated, giving those jade plates a remarkably elegant and delicate quality. These works of art look even more genuine and much more beautiful than real marble or jade. The beauty of real precious stones cannot hold a candle to these faux jade plates. All who have seen them marvel at them. Unfortunately, the pictures in this book cannot convey the true quality of these faux jade plates. It is suggested that you go to the museum where these works are displayed to see their beauty for yourself.

## 簡 介

多杰羌佛第三世雲高益西諾布頂聖如來用畫筆繪成的玉板,真正是絕無僅有的千古奇珍,它們逼真再現大自然萬物鬼斧神工的天然造化,去滓存精,將自然寶物在生長過程中,偶爾短暫或並不強烈綻放的美好,發揮到完美的藝術極點。翡翠玉、羊脂玉、珊紅玉、理荷玉、福壽玉、太湖玉、海礁玉、鋼骨玉等等,質地、光澤、色韻、潤度、石花、龜紋、形態,無一不真,更厲害的是,出現透水深度。無論多厲害的畫家,從來都沒有聽說過能把顏色深深地透進磁板的板面,成為玉板,人們能明顯地看到它透進去的深度,到了雅奇微妙的地步,比真的大理石玉石還要真,還要美得太多,真正石頭的美妙完全無法望其項背,達到眾所公認,驚嘆認可的程度,可惜的是,書上無法展現真實的效果,有緣人請到展覽館參觀真蹟。

(此文的英文翻譯印在前面)

Shan-Hong Jade 珊紅玉

Fu-Shou Jade 福壽玉

Huo-Se Jade 活色玉

Gang-Gu Jade 鋼骨玉

Tai-Hu Jade 太湖玉

Li-He Jade 理荷玉

Hai-Jiao Jade 海礁玉