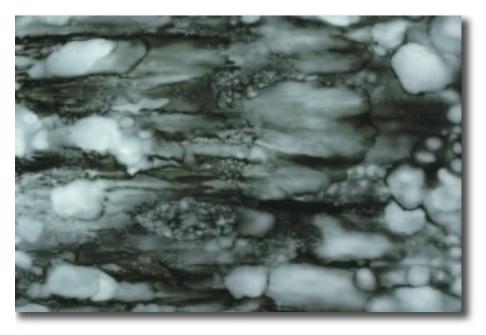

## Introduction

The faux jade plates that H.H. Dorje Chang Buddha III Wan Ko Yeshe Norbu Holiest Tathagata created with a painting brush are unique and amazing treasures. They vividly reproduce the superlative beauty seen in the creation of the myriad things in nature. At the same time, they embody what is refined rather than coarse, amplifying the ephemeral and unostentatious beauty of precious natural things in life to the perfect zenith of art. Fei-Cui Jade, Yang-Zhi Jade, Shan-Hong Jade, Li-He Jade, Fu-Shou Jade, Tai-Hu Jade, Hai-Jiao Jade, Gang-Gu Jade, and other faux jade plates created by H.H. Dorje Chang Buddha III all look real and vivid in their textures, luster, colors, patterns, grains, and shapes.

What is most amazing is the depth to which the colors appear translucent on the faux jade plates. No matter how great the artist, we have never heard of anyone else who could cause colors to appear to permeate so deeply through the surface of solid material giving the impression of faux jade. Anyone can clearly see the depth to which those colors penetrated, giving those jade plates a remarkably elegant and delicate quality. These works of art look even more genuine and much more beautiful than real marble or jade. The beauty of real precious stones cannot hold a candle to these faux jade plates. All who have seen them marvel at them. Unfortunately, the pictures in this book cannot convey the true quality of these faux jade plates. It is suggested that you go to the museum where these works are displayed to see their beauty for yourself.

## 簡 介

多杰羌佛第三世雲高益西諾布頂聖如來用畫筆繪成的玉板,真正是絕無僅有的千古奇珍,它們逼真再現大自然萬物鬼斧神工的天然造化,去滓存精,將自然寶物在生長過程中,偶爾短暫或並不強烈綻放的美好,發揮到完美的藝術極點。翡翠玉、羊脂玉、珊紅玉、理荷玉、福壽玉、太湖玉、海礁玉、鋼骨玉等等,質地、光澤、色韻、潤度、石花、龜紋、形態,無一不真,更厲害的是,出現透水深度。無論多厲害的畫家,從來都沒有聽說過能把顏色深深地透進磁板的板面,成為玉板,人們能明顯地看到它透進去的深度,到了雅奇微妙的地步,比真的大理石玉石還要真,還要美得太多,真正石頭的美妙完全無法望其項背,達到眾所公認,驚嘆認可的程度,可惜的是,書上無法展現真實的效果,有緣人請到展覽館參觀真蹟。