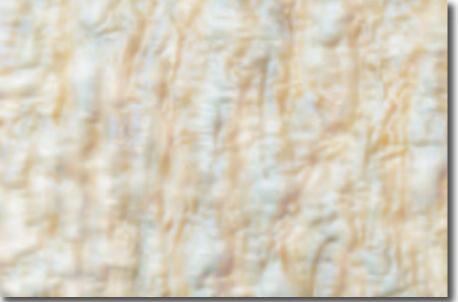

## Introduction

The faux jade plates that H.H. Dorje Chang Buddha III Wan Ko Yeshe Norbu Holiest Tathagata created with a painting brush are unique and amazing treasures. They vividly reproduce the superlative beauty seen in the creation of the myriad things in nature. At the same time, they embody what is refined rather than coarse, amplifying the ephemeral and unostentatious beauty of precious natural things in life to the perfect zenith of art. Fei-Cui Jade, Yang-Zhi Jade, Shan-Hong Jade, Li-He Jade, Fu-Shou Jade, Tai-Hu Jade, Hai-Jiao Jade, Gang-Gu Jade, and other faux jade plates created by H.H. Dorje Chang Buddha III all look real and vivid in their textures, luster, colors, patterns, grains, and shapes.

What is most amazing is the depth to which the colors appear translucent on the faux jade plates. No matter how great the artist, we have never heard of anyone else who could cause colors to appear to permeate so deeply through the surface of solid material giving the impression of faux jade. Anyone can clearly see the depth to which those colors penetrated, giving those jade plates a remarkably elegant and delicate quality. These works of art look even more genuine and much more beautiful than real marble or jade. The beauty of real precious stones cannot hold a candle to these faux jade plates. All who have seen them marvel at them. Unfortunately, the pictures in this book cannot convey the true quality of these faux jade plates. It is suggested that you go to the museum where these works are displayed to see their beauty for yourself.

## 簡 介

多杰羌佛第三世雲高益西諾布頂聖如來用畫筆繪成的玉板,真正是絕無僅有的千古奇珍,它們逼真再現大自然萬物鬼斧神工的天然造化,去滓存精,將自然寶物在生長過程中,偶爾短暫或並不強烈綻放的美好,發揮到完美的藝術極點。翡翠玉、羊脂玉、珊紅玉、理荷玉、福壽玉、太湖玉、海礁玉、鋼骨玉等等,質地、光澤、色韻、潤度、石花、龜紋、形態,無一不真,更厲害的是,出現透水深度。無論多厲害的畫家,從來都沒有聽說過能把顏色深深地透進磁板的板面,成為玉板,人們能明顯地看到它透進去的深度,到了雅奇微妙的地步,比真的大理石玉石還要真,還要美得太多,真正石頭的美妙完全無法望其項背,達到眾所公認,驚嘆認可的程度,可惜的是,書上無法展現真實的效果,有緣人請到展覽館參觀真蹟。

Yang-Zhi Jade 羊脂玉