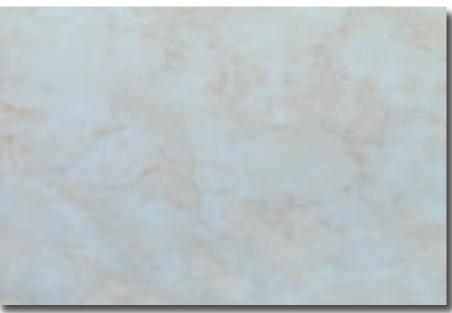

## Introduction

The faux jade plates that H.H. Dorje Chang Buddha III Wan Ko Yeshe Norbu Holiest Tathagata created with a painting brush are unique and amazing treasures. They vividly reproduce the superlative beauty seen in the creation of the myriad things in nature. At the same time, they embody what is refined rather than coarse, amplifying the ephemeral and unostentatious beauty of precious natural things in life to the perfect zenith of art. Fei-Cui Jade, Yang-Zhi Jade, Shan-Hong Jade, Li-He Jade, Fu-Shou Jade, Tai-Hu Jade, Hai-Jiao Jade, Gang-Gu Jade, and other faux jade plates created by H.H. Dorje Chang Buddha III all look real and vivid in their textures, luster, colors, patterns, grains, and shapes.

What is most amazing is the depth to which the colors appear translucent on the faux jade plates. No matter how great the artist, we have never heard of anyone else who could cause colors to appear to permeate so deeply through the surface of solid material giving the impression of faux jade. Anyone can clearly see the depth to which those colors penetrated, giving those jade plates a remarkably elegant and delicate quality. These works of art look even more genuine and much more beautiful than real marble or jade. The beauty of real precious stones cannot hold a candle to these faux jade plates. All who have seen them marvel at them. Unfortunately, the pictures in this book cannot convey the true quality of these faux jade plates. It is suggested that you go to the museum where these works are displayed to see their beauty for yourself.

## 簡 介

多杰羌佛第三世雲高益西諾布頂聖如來用畫筆繪成的玉板,真正是絕無僅有的千古奇珍,它們逼真再現大自然萬物鬼斧神工的天然造化,去滓存精,將自然寶物在生長過程中,偶爾短暫或並不強烈綻放的美好,發揮到完美的藝術極點。翡翠玉、羊脂玉、珊紅玉、理荷玉、福壽玉、太湖玉、海礁玉、鋼骨玉等等,質地、光澤、色韻、潤度、石花、龜紋、形態,無一不真,更厲害的是,出現透水深度。無論多厲害的畫家,從來都沒有聽說過能把顏色深深地透進磁板的板面,成為玉板,人們能明顯地看到它透進去的深度,到了雅奇微妙的地步,比真的大理石玉石還要真,還要美得太多,真正石頭的美妙完全無法望其項背,達到眾所公認,驚嘆認可的程度,可惜的是,書上無法展現真實的效果,有緣人請到展覽館參觀真蹟。