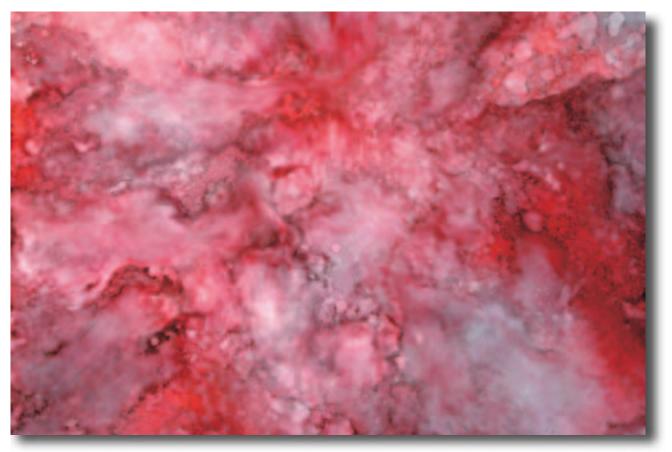

## Introduction

The faux jade plates that H.H. Dorje Chang Buddha III Wan Ko Yeshe Norbu Holiest Tathagata created with a painting brush are unique and amazing treasures. They vividly reproduce the superlative beauty seen in the creation of the myriad things in nature. At the same time, they embody what is refined rather than coarse, amplifying the ephemeral and unostentatious beauty of precious natural things in life to the perfect zenith of art. Fei-Cui Jade, Yang-Zhi Jade, Shan-Hong Jade, Li-He Jade, Fu-Shou Jade, Tai-Hu Jade, Hai-Jiao Jade, Gang-Gu Jade, and other faux jade plates created by H.H. Dorje Chang Buddha III all look real and vivid in their textures, luster, colors, patterns, grains, and shapes.

What is most amazing is the depth to which the colors appear translucent on the faux jade plates. No matter how great the artist, we have never heard of anyone else who could cause colors to appear to permeate so deeply through the surface of solid material giving the impression of faux jade. Anyone can clearly see the depth to which those colors penetrated, giving those jade plates a remarkably elegant and delicate quality. These works of art look even more genuine and much more beautiful than real marble or jade. The beauty of real precious stones cannot hold a candle to these faux jade plates. All who have seen them marvel at them. Unfortunately, the pictures in this book cannot convey the true quality of these faux jade plates. It is suggested that you go to the museum where these works are displayed to see their beauty for yourself.

## 簡 介

多杰羌佛第三世雲高益西諾布頂聖如來用畫筆繪成的玉板,真正是絕無僅有的千古奇珍,它們逼真再現大自然萬物鬼斧神工的天然造化,去滓存精,將自然寶物在生長過程中,偶爾短暫或並不強烈綻放的美好,發揮到完美的藝術極點。翡翠玉、羊脂玉、珊紅玉、理荷玉、福壽玉、太湖玉、海礁玉、鋼骨玉等等,質地、光澤、色韻、潤度、石花、龜紋、形態,無一不真,更厲害的是,出現透水深度。無論多厲害的畫家,從來都沒有聽說過能把顏色深深地透進磁板的板面,成為玉板,人們能明顯地看到它透進去的深度,到了雅奇微妙的地步,比真的大理石玉石還要真,還要美得太多,真正石頭的美妙完全無法望其項背,達到眾所公認,驚嘆認可的程度,可惜的是,書上無法展現真實的效果,有緣人請到展覽館參觀真蹟。

(此文的英文翻譯印在前面)

Shan-Hong Jade 珊紅玉

Fu-Shou Jade 福壽玉

Huo-Se Jade 活色玉

Gang-Gu Jade 鋼骨玉

Tai-Hu Jade 太湖玉

Li-He Jade 理荷玉

Hai-Jiao Jade 海礁玉