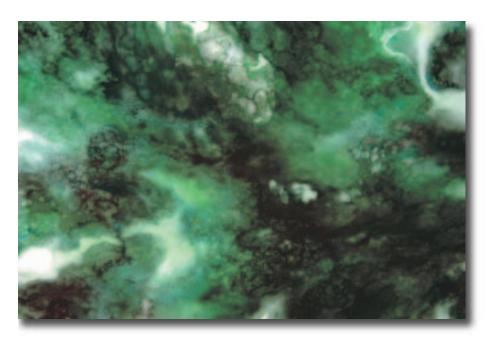

## Introduction

The faux jade plates that H.H. Dorje Chang Buddha III Wan Ko Yeshe Norbu Holiest Tathagata created with a painting brush are unique and amazing treasures. They vividly reproduce the superlative beauty seen in the creation of the myriad things in nature. At the same time, they embody what is refined rather than coarse, amplifying the ephemeral and unostentatious beauty of precious natural things in life to the perfect zenith of art. Fei-Cui Jade, Yang-Zhi Jade, Shan-Hong Jade, Li-He Jade, Fu-Shou Jade, Tai-Hu Jade, Hai-Jiao Jade, Gang-Gu Jade, and other faux jade plates created by H.H. Dorje Chang Buddha III all look real and vivid in their textures, luster, colors, patterns, grains, and shapes.

What is most amazing is the depth to which the colors appear translucent on the faux jade plates. No matter how great the artist, we have never heard of anyone else who could cause colors to appear to permeate so deeply through the surface of solid material giving the impression of faux jade. Anyone can clearly see the depth to which those colors penetrated, giving those jade plates a remarkably elegant and delicate quality. These works of art look even more genuine and much more beautiful than real marble or jade. The beauty of real precious stones cannot hold a candle to these faux jade plates. All who have seen them marvel at them. Unfortunately, the pictures in this book cannot convey the true quality of these faux jade plates. It is suggested that you go to the museum where these works are displayed to see their beauty for yourself.

## 簡 介

多杰羌佛第三世雲高益西諾布頂聖如來用畫筆繪成的玉板,真正是絕無僅有的千古奇珍,它們逼真再現大自然萬物鬼斧神工的天然造化,去滓存精,將自然寶物在生長過程中,偶爾短暫或並不強烈綻放的美好,發揮到完美的藝術極點。翡翠玉、羊脂玉、珊紅玉、理荷玉、福壽玉、太湖玉、海礁玉、鋼骨玉等等,質地、光澤、色韻、潤度、石花、龜紋、形態,無一不真,更厲害的是,出現透水深度。無論多厲害的畫家,從來都沒有聽說過能把顏色深深地透進磁板的板面,成為玉板,人們能明顯地看到它透進去的深度,到了雅奇微妙的地步,比真的大理石玉石還要真,還要美得太多,真正石頭的美妙完全無法望其項背,達到眾所公認,驚嘆認可的程度,可惜的是,書上無法展現真實的效果,有緣人請到展覽館參觀真蹟。