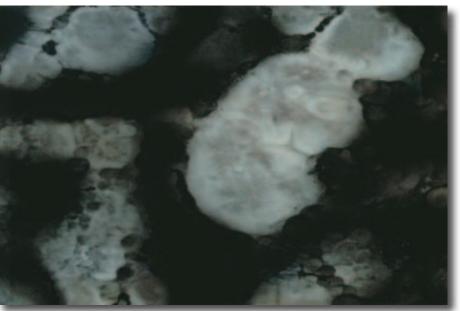

## Introduction

The faux jade plates that H.H. Dorje Chang Buddha III Wan Ko Yeshe Norbu Holiest Tathagata created with a painting brush are unique and amazing treasures. They vividly reproduce the superlative beauty seen in the creation of the myriad things in nature. At the same time, they embody what is refined rather than coarse, amplifying the ephemeral and unostentatious beauty of precious natural things in life to the perfect zenith of art. Fei-Cui Jade, Yang-Zhi Jade, Shan-Hong Jade, Li-He Jade, Fu-Shou Jade, Tai-Hu Jade, Hai-Jiao Jade, Gang-Gu Jade, and other faux jade plates created by H.H. Dorje Chang Buddha III all look real and vivid in their textures, luster, colors, patterns, grains, and shapes.

What is most amazing is the depth to which the colors appear translucent on the faux jade plates. No matter how great the artist, we have never heard of anyone else who could cause colors to appear to permeate so deeply through the surface of solid material giving the impression of faux jade. Anyone can clearly see the depth to which those colors penetrated, giving those jade plates a remarkably elegant and delicate quality. These works of art look even more genuine and much more beautiful than real marble or jade. The beauty of real precious stones cannot hold a candle to these faux jade plates. All who have seen them marvel at them. Unfortunately, the pictures in this book cannot convey the true quality of these faux jade plates. It is suggested that you go to the museum where these works are displayed to see their beauty for yourself.

## 簡 介

多杰羌佛第三世雲高益西諾布頂聖如來用畫筆繪成的玉板,真正是絕無僅有的千古奇珍,它們逼真再現大自然萬物鬼斧神工的天然造化,去滓存精,將自然寶物在生長過程中,偶爾短暫或並不強烈綻放的美好,發揮到完美的藝術極點。翡翠玉、羊脂玉、珊紅玉、理荷玉、福壽玉、太湖玉、海礁玉、鋼骨玉等等,質地、光澤、色韻、潤度、石花、龜紋、形態,無一不真,更厲害的是,出現透水深度。無論多厲害的畫家,從來都沒有聽說過能把顏色深深地透進磁板的板面,成為玉板,人們能明顯地看到它透進去的深度,到了雅奇微妙的地步,比真的大理石玉石還要真,還要美得太多,真正石頭的美妙完全無法望其項背,達到眾所公認,驚嘆認可的程度,可惜的是,書上無法展現真實的效果,有緣人請到展覽館參觀真蹟。