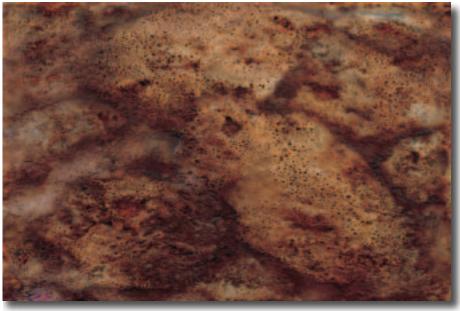

## Introduction

The faux jade plates that H.H. Dorje Chang Buddha III Wan Ko Yeshe Norbu Holiest Tathagata created with a painting brush are unique and amazing treasures. They vividly reproduce the superlative beauty seen in the creation of the myriad things in nature. At the same time, they embody what is refined rather than coarse, amplifying the ephemeral and unostentatious beauty of precious natural things in life to the perfect zenith of art. Fei-Cui Jade, Yang-Zhi Jade, Shan-Hong Jade, Li-He Jade, Fu-Shou Jade, Tai-Hu Jade, Hai-Jiao Jade, Gang-Gu Jade, and other faux jade plates created by H.H. Dorje Chang Buddha III all look real and vivid in their textures, luster, colors, patterns, grains, and shapes.

What is most amazing is the depth to which the colors appear translucent on the faux jade plates. No matter how great the artist, we have never heard of anyone else who could cause colors to appear to permeate so deeply through the surface of solid material giving the impression of faux jade. Anyone can clearly see the depth to which those colors penetrated, giving those jade plates a remarkably elegant and delicate quality. These works of art look even more genuine and much more beautiful than real marble or jade. The beauty of real precious stones cannot hold a candle to these faux jade plates. All who have seen them marvel at them. Unfortunately, the pictures in this book cannot convey the true quality of these faux jade plates. It is suggested that you go to the museum where these works are displayed to see their beauty for yourself.

## 簡 介

多杰羌佛第三世雲高益西諾布頂聖如來用畫筆繪成的玉板,真正是絕無僅有的千古奇珍,它們逼真再現大自然萬物鬼斧神工的天然造化,去滓存精,將自然寶物在生長過程中,偶爾短暫或並不強烈綻放的美好,發揮到完美的藝術極點。翡翠玉、羊脂玉、珊紅玉、理荷玉、福壽玉、太湖玉、海礁玉、鋼骨玉等等,質地、光澤、色韻、潤度、石花、龜紋、形態,無一不真,更厲害的是,出現透水深度。無論多厲害的畫家,從來都沒有聽說過能把顏色深深地透進磁板的板面,成為玉板,人們能明顯地看到它透進去的深度,到了雅奇微妙的地步,比真的大理石玉石還要真,還要美得太多,真正石頭的美妙完全無法望其項背,達到眾所公認,驚嘆認可的程度,可惜的是,書上無法展現真實的效果,有緣人請到展覽館參觀真蹟。